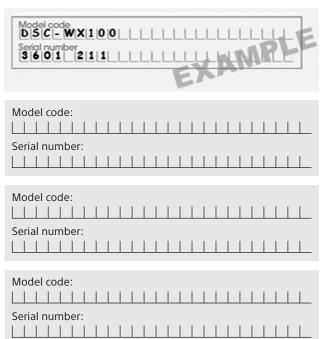

# Finding your model code and serial number

The model code and the serial number can be found on the product and the packaging. It is important you use the correct numbers on your claim so please ask a member of staff to help you if you are unsure where to find them. If you need to make more than three claims, please complete an additional form and return at the same time.

Store name and location:

Please fill in the boxes below with the full model code(s) and serial number(s) of the product(s) you have purchased.