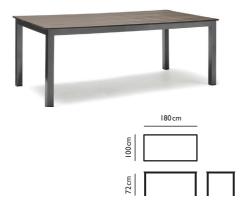

## **KETTLER** Bretagne polywood tables

6 seater rectangular table (with parasol hole) 82081801 £459

**8 seater rectangular table** 82083273 £499