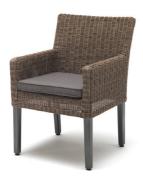

## **KETTLER** Bretagne chairs

Rattan chair (with taupe seat pad) 82083272 £199

White wash chair (with taupe seat pad) 8208 | 802 £199