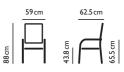

## **KETTLER** Bretagne chairs

Rattan chair (with taupe seat pad) 82083272 £199

White wash chair (with taupe seat pad) 8208 | 802 £199