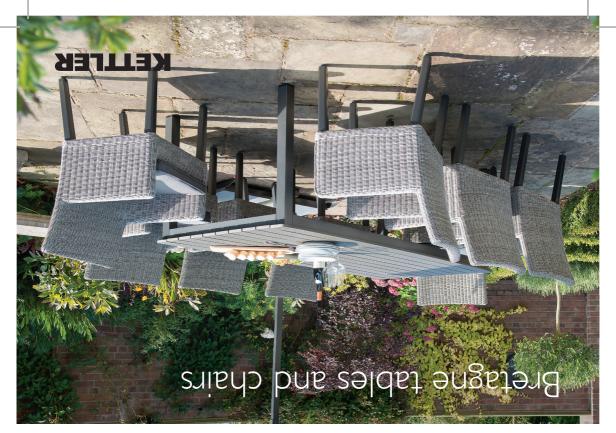

## **KETTLER** Bretagne

Dine in the **Bretagne Collection**, a classic wicker choice with its contemporary design for outdoors as well as indoors. Our choice of chairs and tables are distinctive and come in a choice of beautiful, natural colours. The versatile styles turn heads as visitors come to your garden for dining and relaxation.