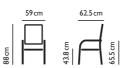

## **KETTLER** Bretagne chairs

Rattan chair (with taupe seat pad) 82083272 £199

White wash chair (with taupe seat pad) 8208 | 802 £199