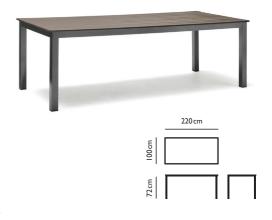

## **KETTLER** Bretagne polywood tables

6 seater rectangular table (with parasol hole) 82081801 £459

**8 seater rectangular table** 82083273 £499