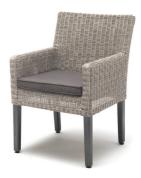

## **KETTLER** Bretagne chairs

Rattan chair (with taupe seat pad) 82083272 £199

White wash chair (with taupe seat pad) 8208 | 802 £199