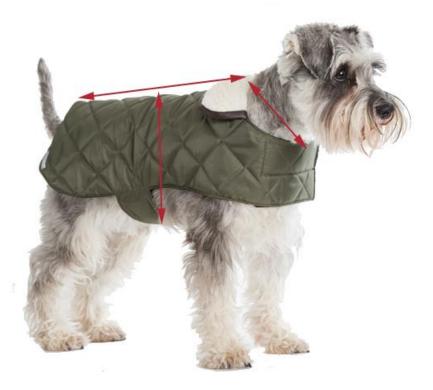

## How to measure

**Neck:** Measure right around the neck, allowing enough room to slide 2 fingers in for comfort **Length**: Measure from the base of the neck (where the collar would sit) to the base of the tail along the dog's backbone. **Chest:** Measure right around the body around the deepest part of your dog's chest, usually just behind the dog's front legs.