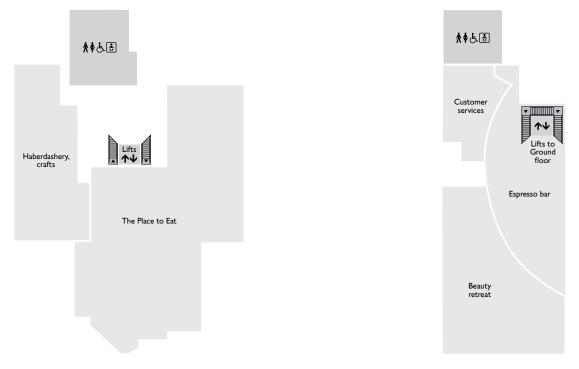

#### Toilets

Adjacent to Haberdashery on the Second floor, in the Espresso bar on the Mezzanine (access from the Ground floor, outside Beauty) and Home furnishings on the Ground floor.

### Catering

The Place to Eat on the Second floor serves freshly-prepared hot and cold meals, including vegetarian dishes, a children's menu, cakes and pastries. The Espresso bar on the Mezzanine floor offers an extensive tea and coffee menu as well as a range of Maison Blanc patisserie.

#### Customer support

Customer collection  ${\bf G}$ Customer services MGift List **M** Partnership card **M** Tax free shopping **M** Export and VAT M

Parents' room 🗄 2. M Toilets 🛉 🕯 G, 2, M

#### Restaurants

The Place to Eat **2** Espresso bar **M** 

MEZZANINE FLOOR

Mezzanine floor **M** Seasonal \*