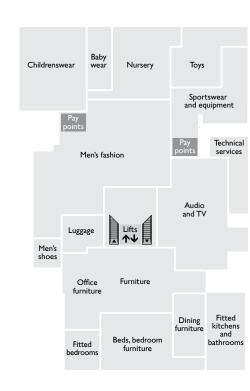

GROUND FLOOR

Babywear **1** Bathroom accessories **G** Beauty **G** Beauty retreat MBeds and bedroom furniture 1 Blinds **G** Boy's fashion 1 Cameras 1 Children's shoes 1 Childrenswear 1 China and glass **G** Christmas shop\* **G** Clarins Skin Spa M Clocks **G** Computers 1 Electrical appliances, large **G** Electrical appliances, small **G** 

Audio and TV 1

FIRST

FLOOR

Fashion fabrics 2 Fitted bathrooms 1 Fitted bedrooms 1 Fitted kitchens 1 Floor coverings **G** Furniture **1** Garden furniture\* **G** Gifts **G** Gift List **M** Girl's fashion 1 Haberdashery and crafts **2** Handbags **G** Home furnishings **G** Hosiery **G** lewellery G Kitchenware **G** 

Lighting **G** Linens **G** Lingerie **G** Luggage 1 Men's fashion 1 Men's shoes 1 Nursery **1** Personal care **G** Pictures and mirrors **G** Schoolwear 1 Silverware **G** Sports 1 Stationery **G** Sunglasses **G** Toys and children's books 1 Watches **G** Women's accessories G

second

FLOOR

Women's fashion **G** Women's hats **G** Women's shoes **G** 

#### Technical support Appliance removal and installation **G**

Children shoe fitting 1

Nursery advice 1

Nursery

Computer support and set up 1 TV installation and set up 1

Ground floor **G** First floor **1** Second floor 2

Mezzanine floor **M** Seasonal \*