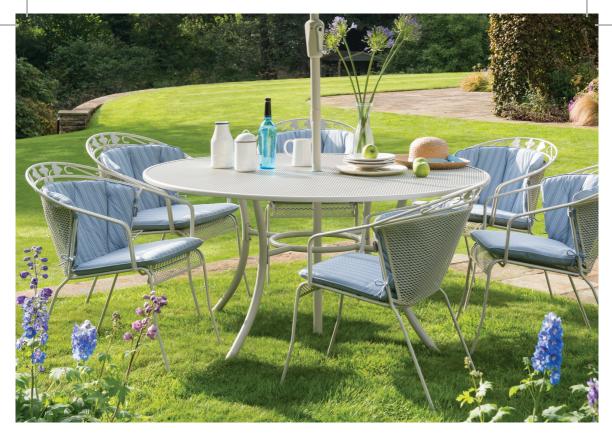

## KETTLER Henley mellow mocha

The Henley range in mellow mocha has a distinctive style. Made from sturdy steel frames which are treated with an enhanced thermoguard coating giving it a tough, all weather finish and a 5 year anti-rust warranty. Tailored cushions and matching parasols are also available.

## **KETTLER** Henley mellow mocha

Henley armchair 82003802 £125

Henley side chair 82003801 £100

**70cm mesh table** 82003806 **£149** 

Henley round back chair 82003804 £125

110cm ø mesh table 82003807 £199