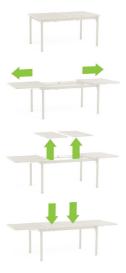

## KETTLER Henley mellow mocha





The Henley range in mellow mocha has a distinctive style. Made from sturdy steel frames which are treated with an enhanced thermoguard coating giving it a tough, all weather finish and a 5 year anti-rust warranty. Tailored cushions and matching parasols are also available.



John Lewis Plc, SWIE 5NN www.johnlewis.com

## **150/250** x 90cm Extending mesh table 82003810 £649









## **KETTLER** Henley mellow mocha



Henley armchair 82003802 £125



Henley side chair 82003801 £100



**70cm mesh table** 82003806 **£149** 







Henley round back chair 82003804 £125



110cm ø mesh table 82003807 £199







5/3

160 x 90cm mesh table 82003809 £349