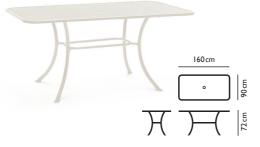

## KETTLER Henley mellow mocha





The Henley range in mellow mocha has a distinctive style. Made from sturdy steel frames which are treated with an enhanced thermoguard coating giving it a tough, all weather finish and a 5 year anti-rust warranty. Tailored cushions and matching parasols are also available.



John Lewis Plc, SWIE 5NN www.johnlewis.com

## **150/250** x 90cm Extending mesh table 82003810 £649









## **KETTLER** Henley mellow mocha



Henley armchair 82003802 £125



Henley side chair 82003801 £100



**70cm mesh table** 82003806 **£149** 







Henley round back chair 82003804 £125



110cm ø mesh table 82003807 £199







5/3

160 x 90cm mesh table 82003809 £349