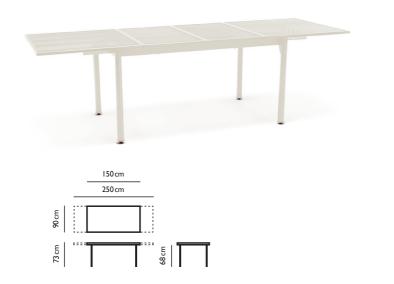

## KETTLER Henley mellow mocha





The Henley range in mellow mocha has a distinctive style. Made from sturdy steel frames which are treated with an enhanced thermoguard coating giving it a tough, all weather finish and a 5 year anti-rust warranty. Tailored cushions and matching parasols are also available.



John Lewis Plc, SWIE 5NN www.johnlewis.com

## **150/250** x 90cm Extending mesh table 82003810 £649









## **KETTLER** Henley mellow mocha



Henley armchair 82003802 £125



Henley side chair 82003801 £100



**70cm mesh table** 82003806 **£149** 







Henley round back chair 82003804 £125



110cm ø mesh table 82003807 £199







5/3

160 x 90cm mesh table 82003809 £349