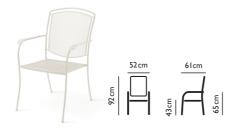

## **KETTLER** Henley mellow mocha

Henley armchair 82003802 £125

Henley side chair 82003801 £100

**70cm mesh table** 82003806 **£149** 

Henley round back chair 82003804 £125

110cm ø mesh table 82003807 £199