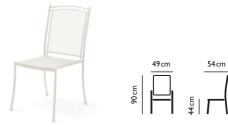

## **KETTLER** Henley mellow mocha

Henley armchair 82003802 £125

Henley side chair 82003801 £100

**70cm mesh table** 82003806 **£149** 

Henley round back chair 82003804 £125

110cm ø mesh table 82003807 £199