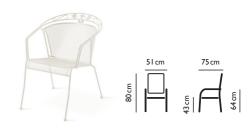

## **KETTLER** Henley mellow mocha

Henley armchair 82003802 £125

Henley side chair 82003801 £100

**70cm mesh table** 82003806 **£149** 

Henley round back chair 82003804 £125

110cm ø mesh table 82003807 £199