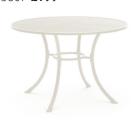

## KETTLER Henley mellow mocha





The Henley range in mellow mocha has a distinctive style. Made from sturdy steel frames which are treated with an enhanced thermoguard coating giving it a tough, all weather finish and a 5 year anti-rust warranty. Tailored cushions and matching parasols are also available.



John Lewis Plc, SWIE 5NN www.johnlewis.com

## **150/250** x 90cm Extending mesh table 82003810 £649









## **KETTLER** Henley mellow mocha



Henley armchair 82003802 £125



Henley side chair 82003801 £100



**70cm mesh table** 82003806 **£149** 







Henley round back chair 82003804 £125



110cm ø mesh table 82003807 £199







5/3

160 x 90cm mesh table 82003809 £349