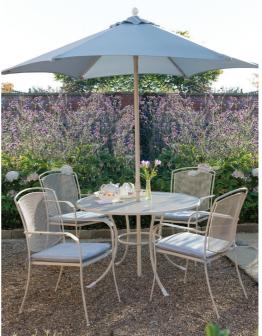

## KETTLER Henley mellow mocha

The Henley range in mellow mocha has a distinctive style. Made from sturdy steel frames which are treated with an enhanced thermoguard coating giving it a tough, all weather finish and a 5 year anti-rust warranty. Tailored cushions and matching parasols are also available.

## **KETTLER** Henley mellow mocha

Henley armchair 82003802 £125

Henley side chair 82003801 £100

**70cm mesh table** 82003806 **£149** 

Henley round back chair 82003804 £125

110cm ø mesh table 82003807 £199