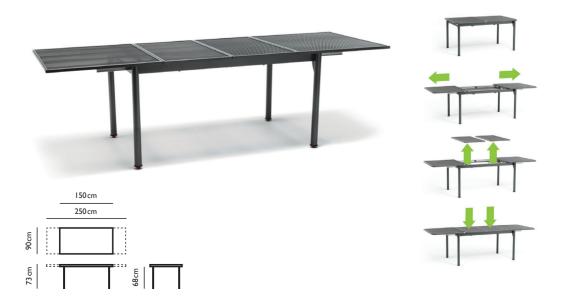

## **150/250 x 90cm Extending mesh table** 82008393 **£699**

\*All sizes are in cm. All sizes are approximate and subject to change. Assembly: 🖋 Partial assembly required. 🕫 Full self-assembly required.