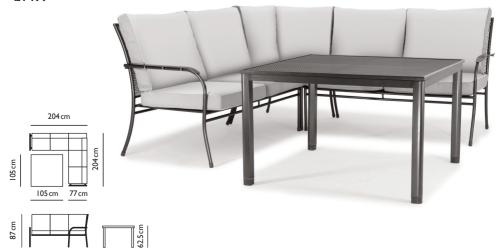

## **KETTLER** Henley corner set

5/3

Henley corner set 82008340 £1499

\*All sizes are in cm. All sizes are approximate and subject to change. Assembly: 🖋 Partial assembly required. 5/3 Full self-assembly required.