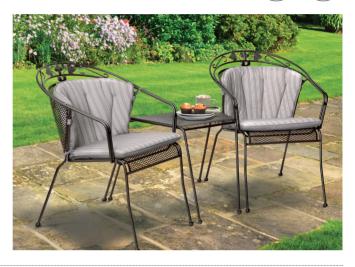

## **150/250 x 90cm Extending mesh table** 82008393 **£699**

\*All sizes are in cm. All sizes are approximate and subject to change. Assembly: 🖋 Partial assembly required. 🕫 Full self-assembly required.