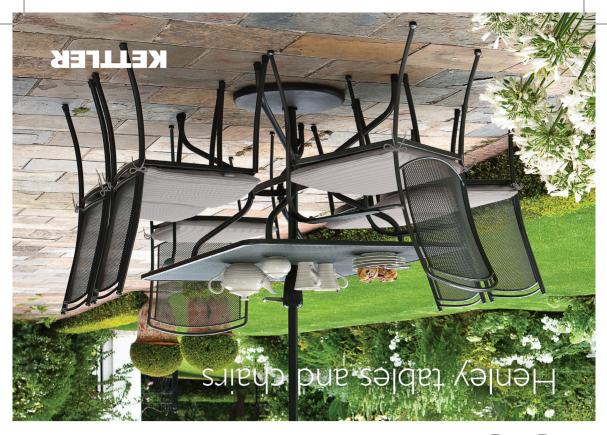

## **KETTLER** Henley tables and chairs

The **Henley range** is a popular choice. The classic designs have simple lines and curves and are ergonomically designed.

Made from sturdy steel frames which are treated with an enhanced thermoguard coating giving it a tough all weather finish and a 5 year anti rust warranty. Tailored cushions, matching parasols and accessories are available.