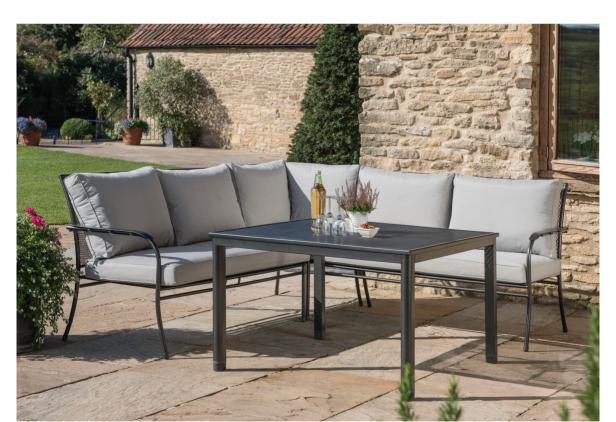

## **KETTLER** Henley corner set

5/3

Henley corner set 82008340 £1499

\*All sizes are in cm. All sizes are approximate and subject to change. Assembly: 🖋 Partial assembly required. 5/3 Full self-assembly required.