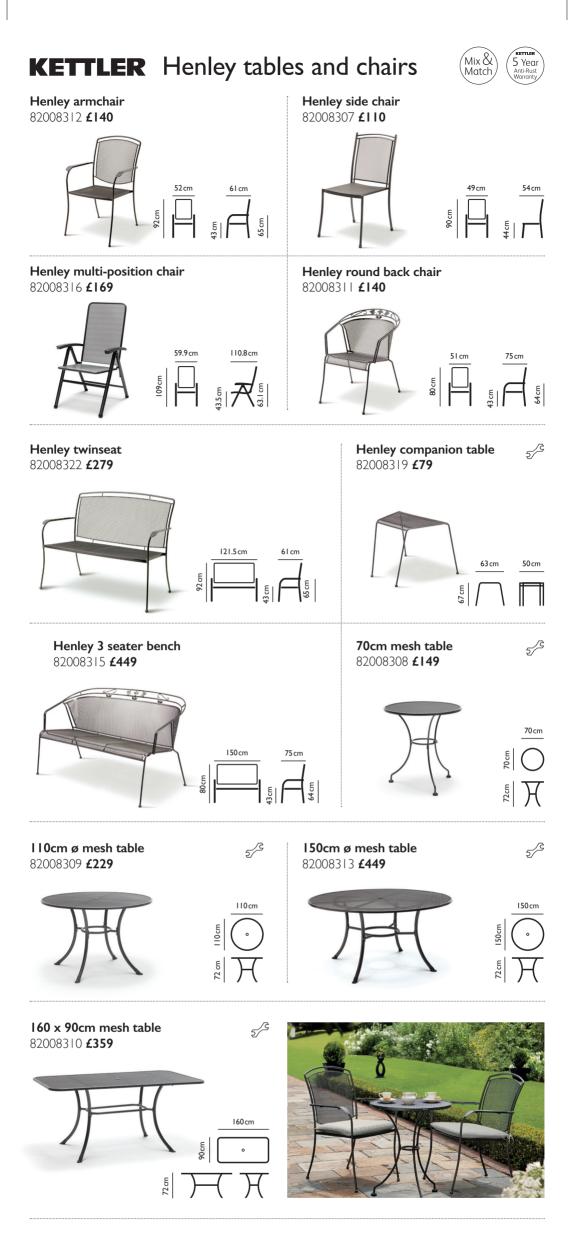

## **KETTLER** Henley tables and chairs

The **Henley range** is a popular choice. The classic designs have simple lines and curves and are ergonomically designed.

Made from sturdy steel frames which are treated with an enhanced thermoguard coating giving it a tough all weather finish and a 5 year anti rust warranty. Tailored cushions, matching parasols and accessories are available.