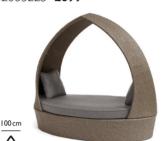

## KETTLER Casual Dining® Palma accessories

Palma pod (with taupe cushions)

Rattan 82083223 £699

White wash 82083225 £699

Palma universal lounger (with taupe cushions)

Rattan 82083276 £349

White wash 82083277 £349