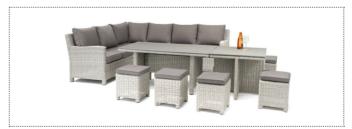

Palma armchair (with taupe cushions)
Rattan 82083212 £329
White wash 82083213 £329

Palma 3 seat sofa (with taupe cushions)
Rattan 82083214 £999
White wash 82083215 £999

Palma stool (with taupe cushions)
Rattan 82083221 £99
White wash 82083222 £99