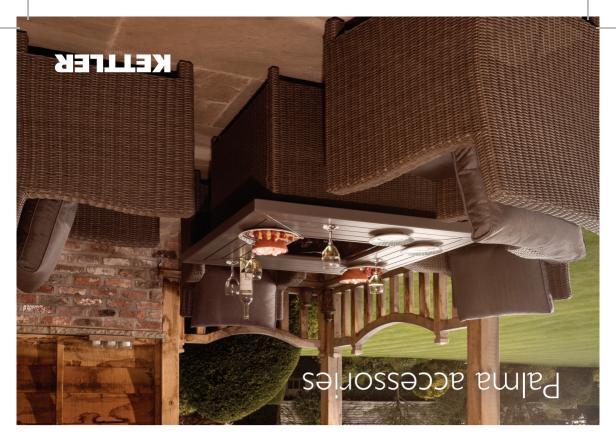

## KETTLER Casual Dining® Palma accessories

KETTLER's **Palma accessories** give you the flexibility to create your perfect outdoor living environment. Turn your garden into a luxurious retreat, no matter what size of space you have available. High quality and stylish, our range will enhance your garden and outdoor dining area with elegant design and durable materials.

## KETTLER Casual Dining® Palma accessories

Palma pod (with taupe cushions)

Rattan 82083223 £699

White wash 82083225 £699

Palma universal lounger (with taupe cushions)

Rattan 82083276 £349

White wash 82083277 £349