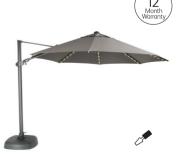

## Free arm parasol

**3.0m free arm parasol** (inc base)

**Taupe** 82010212 **£329 Natural** 82010211 **£329** 

3.3m free arm parasol with LED lights (inc base)
Taupe 82010214 £499
Natural 82010213 £499

3.5m free arm parasol with LED lights (inc base)
Taupe 82010216 £699
Natural 82010215 £699