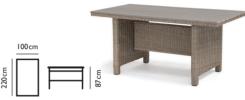

Palma table Rattan 82083216 £449 White wash 82083217 £449

Palma fire pit table Rattan 82083311 £599 White wash 82083312 £599

Palma 120cm square glass top table Rattan 82083313 £399 White wash 82083314 £399