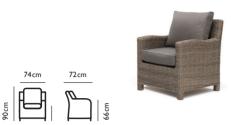

Palma armchair (with taupe cushions)
Rattan 82083212 £329
White wash 82083213 £329

Palma 3 seat sofa (with taupe cushions)
Rattan 82083214 £999
White wash 82083215 £999

Palma stool (with taupe cushions)
Rattan 82083221 £99
White wash 82083222 £99