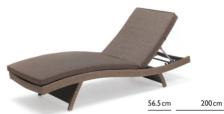

## KETTLER Casual Dining® Palma accessories

Palma pod (with taupe cushions)

Rattan 82083223 £699

White wash 82083225 £699

Palma universal lounger (with taupe cushions)

Rattan 82083276 £349

White wash 82083277 £349