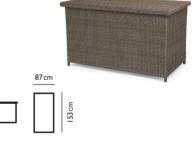

rfect outdoor living environment. Turn your garden into a luxurious retreat, no matter what size of space you have available. High quality and stylish, our range will enhance your garden and outdoor dining area with elegant design and durable materials.

Palma armchair (with taupe cushions)
Rattan 82083212 £329
White wash 82083213 £329



Palma 3 seat sofa (with taupe cushions)
Rattan 82083214 £999
White wash 82083215 £999



Palma stool (with taupe cushions)
Rattan 82083221 £99
White wash 82083222 £99



Palma table Rattan 82083216 £449 White wash 82083217 £449



Palma fire pit table Rattan 82083311 £599 White wash 82083312 £599



Palma 120cm square glass top table Rattan 82083313 £399 White wash 82083314 £399



5/3

Large cushion box
Rattan 8204070| £449
White wash 82040702 £449









## Free arm parasol







**3.0m free arm parasol** (inc base)

**Taupe** 82010212 **£329 Natural** 82010211 **£329** 

3.3m free arm parasol with LED lights (inc base)
Taupe 82010214 £499
Natural 82010213 £499

3.5m free arm parasol with LED lights (inc base)
Taupe 82010216 £699
Natural 82010215 £699