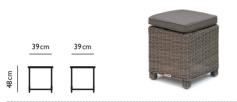

Palma armchair (with taupe cushions)
Rattan 82083212 £329
White wash 82083213 £329

Palma 3 seat sofa (with taupe cushions)
Rattan 82083214 £999
White wash 82083215 £999

Palma stool (with taupe cushions)
Rattan 82083221 £99
White wash 82083222 £99