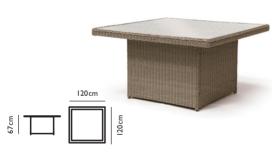

Palma table Rattan 82083216 £449 White wash 82083217 £449

Palma fire pit table Rattan 82083311 £599 White wash 82083312 £599

Palma 120cm square glass top table Rattan 82083313 £399 White wash 82083314 £399