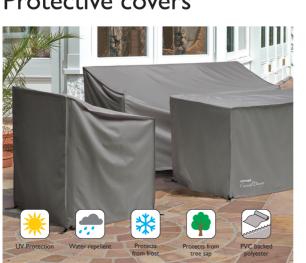

## Protective covers

Kettler Casual Dining furniture can be left outdoors all year round (excluding cushions), but due to popular demand we have developed a range of tailored protective covers. The covers will protect your beautiful furniture and cushions when not in use during the spring and summer months.

Palma armchair cover 82050252 **£36.99** 

Palma 3 seater sofa cover 82050242 **£69.99** 

Palma table cover 8208328 I £49.99

Palma cube cover 82050234 £44.99

Palma universal lounger cover 82050238 £37.99