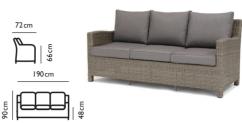

Palma armchair (with taupe cushions)
Rattan 82083212 £329
White wash 82083213 £329

Palma 3 seat sofa (with taupe cushions)
Rattan 82083214 £999
White wash 82083215 £999

Palma stool (with taupe cushions)
Rattan 82083221 £99
White wash 82083222 £99