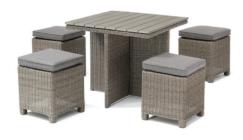

Palma table Rattan 82083216 £449 White wash 82083217 £449

Palma fire pit table Rattan 82083311 £599 White wash 82083312 £599

Palma 120cm square glass top table Rattan 82083313 £399 White wash 82083314 £399