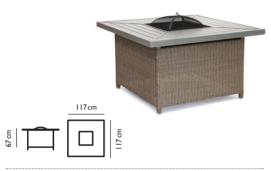

Palma table Rattan 82083216 £449 White wash 82083217 £449

Palma fire pit table Rattan 82083311 £599 White wash 82083312 £599

Palma 120cm square glass top table Rattan 82083313 £399 White wash 82083314 £399