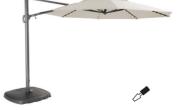

## Free arm parasol

**3.0m free arm parasol** (inc base)

**Taupe** 82010212 **£329 Natural** 82010211 **£329** 

3.3m free arm parasol with LED lights (inc base)
Taupe 82010214 £499
Natural 82010213 £499

3.5m free arm parasol with LED lights (inc base)
Taupe 82010216 £699
Natural 82010215 £699