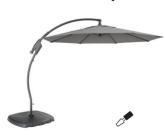

## Free arm parasol

**3.0m free arm parasol** (inc base)

**Taupe** 82010212 **£329 Natural** 82010211 **£329** 

3.3m free arm parasol with LED lights (inc base)
Taupe 82010214 £499
Natural 82010213 £499

3.5m free arm parasol with LED lights (inc base)
Taupe 82010216 £699
Natural 82010215 £699